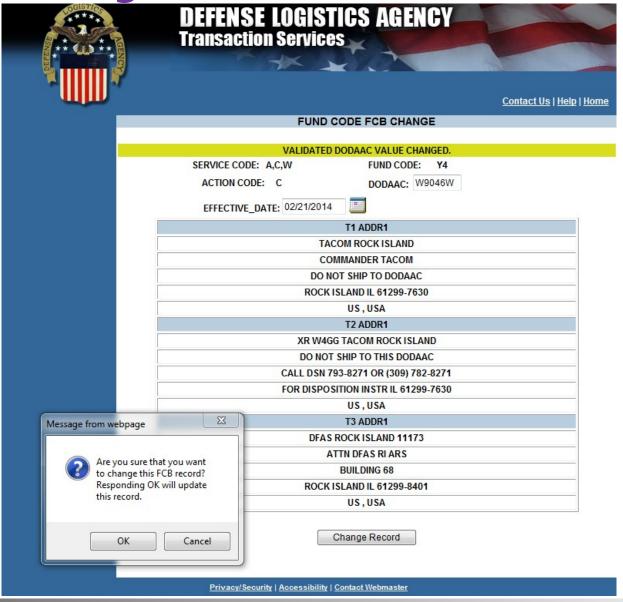

# FCB - Change Confirmation

# DEFENSE LOGISTICS AGENCY Transaction Services

FCB FUND CODE RESULT

Contact Us | Help | Home

SUCCESS

#### FCB FUND CODE CHANGE SUCCESSFUL

| Service | Fund | Action | DODAAC | Effective  | Create     | Last       | Customer |
|---------|------|--------|--------|------------|------------|------------|----------|
| Code    | Code | Code   |        | Date       | Date       | Update     | Userid   |
| Α       | Y4   | С      | W9046W | 02/21/2014 | 02/21/2014 | 02/21/2014 | webm2963 |
| С       | Y4   | С      | W9046W | 02/21/2014 | 02/21/2014 | 02/21/2014 | webm2963 |
| W       | Y4   | С      | W9046W | 02/21/2014 | 02/21/2014 | 02/21/2014 | webm2963 |